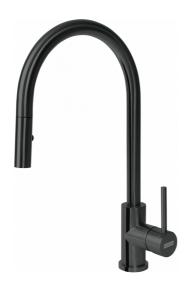

## Cube Pull-Down Faucet - FF3325BSS | 115.0619.302

16.25-in. Single Handle Pull-Down Kitchen Faucet in Black Stainless Steel. With Cube, Franke designed a faucet specially tailored for a busy and active kitchen. Cube is a robust and easy-to-clean faucet made of solid stainless steel in a timeless design that guarantees a high level of comfort and hygiene. The pull-down spray and 360 degree swivel spout provide maximum reach to every corner of the sink and the dual functioning spray head can toggle between powerful spray and stream, making clean-up effortless. ADA Compliant