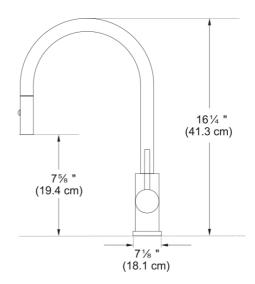

## Cube Pull-Down Faucet - FF3325BSS | 115.0619.302

16.25-in. Single Handle Pull-Down Kitchen Faucet in Black Stainless Steel. With Cube, Franke designed a faucet specially tailored for a busy and active kitchen. Cube is a robust and easy-to-clean faucet made of solid stainless steel in a timeless design that guarantees a high level of comfort and hygiene. The pull-down spray and 360 degree swivel spout provide maximum reach to every corner of the sink and the dual functioning spray head can toggle between powerful spray and stream, making clean-up effortless. ADA Compliant